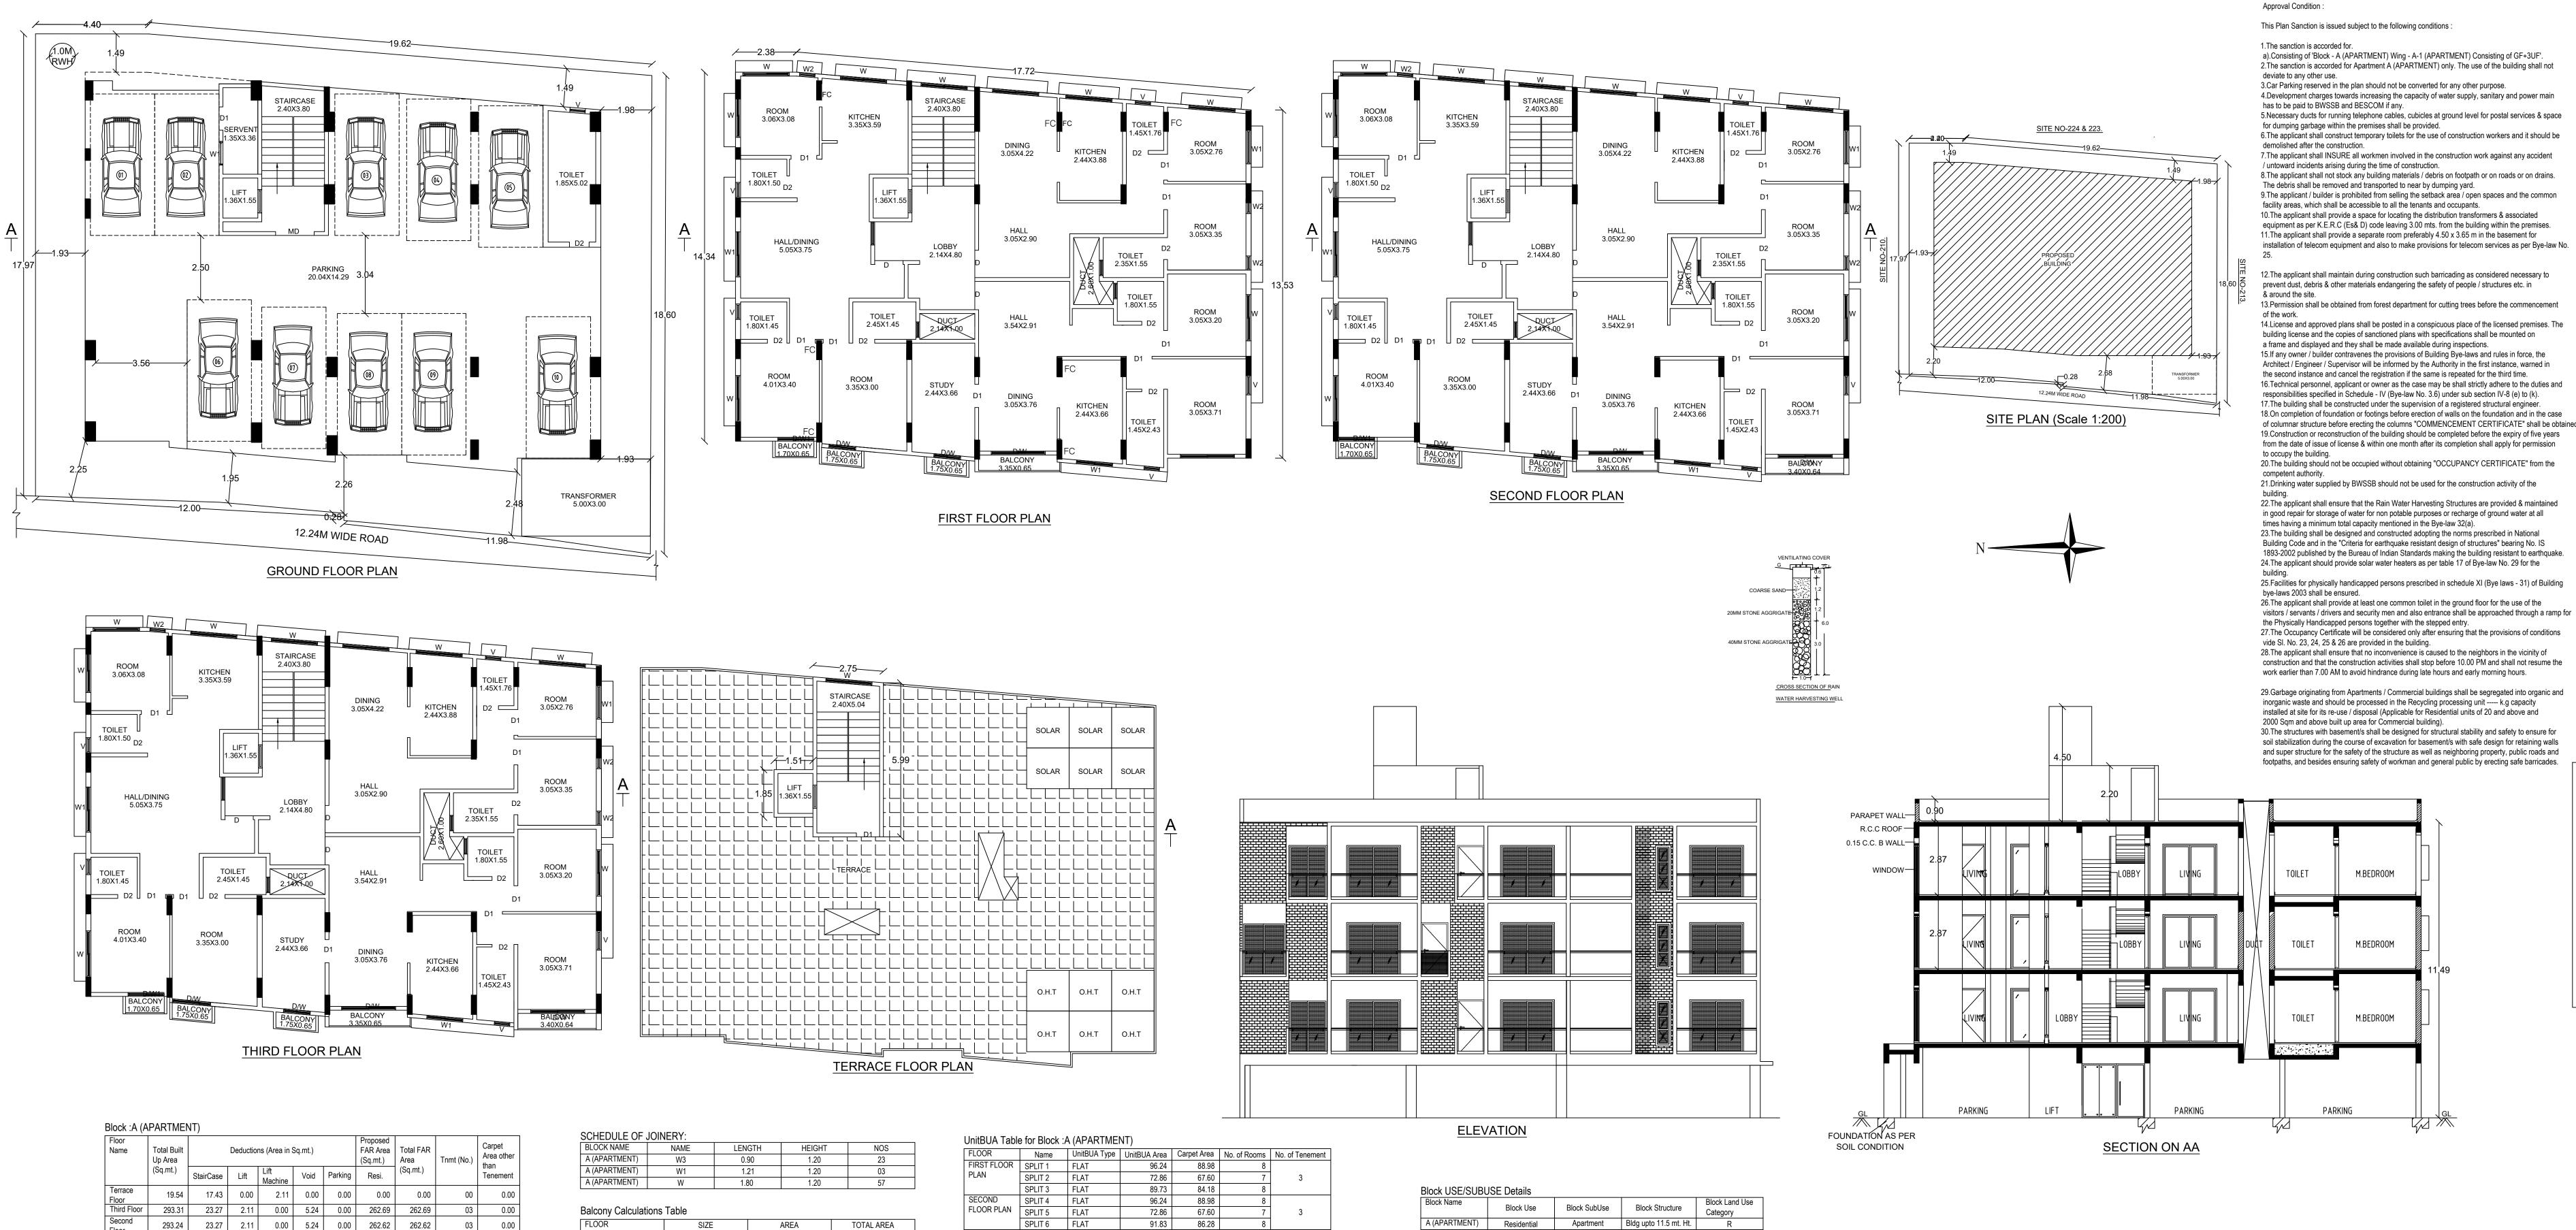

| Floor<br>Name                             | Total Built<br>Up Area |           |      |                 |       |         |        | Total FAR<br>Area | Tnmt (No.) | Carpet<br>Area other<br>than |  |
|-------------------------------------------|------------------------|-----------|------|-----------------|-------|---------|--------|-------------------|------------|------------------------------|--|
|                                           | (Sq.mt.)               | StairCase | Lift | Lift<br>Machine | Void  | Parking | Resi.  | (Sq.mt.)          |            | Tenement                     |  |
| Terrace<br>Floor                          | 19.54                  | 17.43     | 0.00 | 2.11            | 0.00  | 0.00    | 0.00   | 0.00              | 00         | 0.00                         |  |
| Third Floor                               | 293.31                 | 23.27     | 2.11 | 0.00            | 5.24  | 0.00    | 262.69 | 262.69            | 03         | 0.00                         |  |
| Second<br>Floor                           | 293.24                 | 23.27     | 2.11 | 0.00            | 5.24  | 0.00    | 262.62 | 262.62            | 03         | 0.00                         |  |
| First Floor                               | 291.14                 | 23.27     | 2.11 | 0.00            | 5.24  | 0.00    | 260.52 | 260.52            | 03         | 0.00                         |  |
| Ground<br>Floor                           | 282.70                 | 22.88     | 2.11 | 0.00            | 0.00  | 245.49  | 12.22  | 12.22             | 00         | 12.22                        |  |
| Total:                                    | 1179.93                | 110.12    | 8.44 | 2.11            | 15.72 | 245.49  | 798.05 | 798.05            | 09         | 12.22                        |  |
| Total<br>Number of<br>Same<br>Blocks<br>: | 1                      |           |      |                 |       |         |        |                   |            |                              |  |
| Total:                                    | 1179.93                | 110.12    | 8.44 | 2.11            | 15.72 | 245.49  | 798.05 | 798.05            | 09         | 12                           |  |

| FAR &Tenem       | ent Details         |                        |                             |      |                 |       |         |                                  |                   |               |                         |
|------------------|---------------------|------------------------|-----------------------------|------|-----------------|-------|---------|----------------------------------|-------------------|---------------|-------------------------|
| Block            | No. of<br>Same Bldg | Total Built<br>Up Area | Deductions (Area in Sq.mt.) |      |                 |       |         | Proposed<br>FAR Area<br>(Sq.mt.) | Total FAR<br>Area | Tnmt<br>(No.) | Carpet<br>Area<br>other |
|                  |                     | (Sq.mt.)               | StairCase                   | Lift | Lift<br>Machine | Void  | Parking | Resi.                            | (Sq.mt.)          | (110.)        | than<br>Tenement        |
| A<br>(APARTMENT) | 1                   | 1179.93                | 110.12                      | 8.44 | 2.11            | 15.72 | 245.49  | 798.05                           | 798.05            | 09            | 12.22                   |
| Grand<br>Total:  | 1                   | 1179.93                | 110.12                      | 8.44 | 2.11            | 15.72 | 245.49  | 798.05                           | 798.05            | 9.00          | 12.22                   |