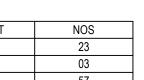

## SCHEDULE OF JOINERY:

| BLOCK NAME    | NAME | LENGTH | HEIGHT | NOS |
|---------------|------|--------|--------|-----|
| A (APARTMENT) | D2   | 0.76   | 1.20   | 03  |
| A (APARTMENT) | D2   | 0.76   | 2.10   | 20  |
| A (APARTMENT) | D1   | 0.90   | 1.20   | 12  |
| A (APARTMENT) | D1   | 0.90   | 2.10   | 27  |
| A (APARTMENT) | D    | 1.06   | 1.20   | 06  |
| A (APARTMENT) | D    | 1.06   | 2.10   | 03  |

| SCHEDULE OF   | JOINERY: |        |      |
|---------------|----------|--------|------|
| BLOCK NAME    | NAME     | LENGTH | HEIG |
| A (APARTMENT) | W3       | 0.90   | 1.20 |
| A (APARTMENT) | W1       | 1.21   | 1.20 |
| A (APARTMENT) | W        | 1.80   | 1.20 |