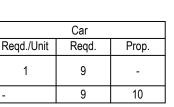

| Block            | Туре        | SubUse    | Area     | Ur    |       |     |
|------------------|-------------|-----------|----------|-------|-------|-----|
| Name             | туре        | Subuse    | (Sq.mt.) | Reqd. | Prop. | Req |
| A<br>(APARTMENT) | Residential | Apartment | 50 - 225 | 1     | -     |     |
|                  | Total :     |           | -        | -     | -     | -   |

## Parking Check (Table 7b)

| Vehicle Type          | Re  | qd.           | Achi |   |
|-----------------------|-----|---------------|------|---|
|                       | No. | Area (Sq.mt.) | No.  | İ |
| Car                   | 9   | 123.75        | 10   | İ |
| Visitor's Car Parking | 1   | 13.75         | 0    | ĺ |
| Total Car             | 10  | 137.50        | 10   | İ |
| TwoWheeler            | -   | 13.75         | 0    | İ |
| Other Parking         | -   | -             | -    | İ |
| Total                 |     | 151.25        |      |   |